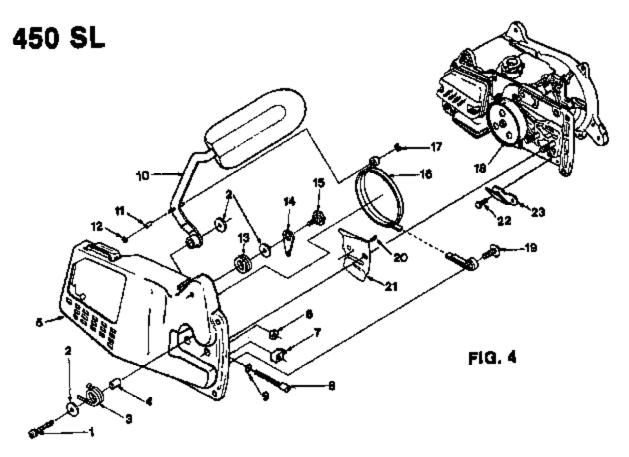

306          | 2    |
| 47 RING- Retaining                            | 12310          | 2    |
| 48 BEARING- Roller (main)                     | 63198          | 2    |
| 49 CRANKSHAFT                                 | 70299-1A       | 1    |
| 50 LINE- Flexible (auto, piler plok-up)       | A-95202-1      | 1    |
| 51 LINE-OII                                   | A-70267        | 1    |
| Includes:                                     |                |      |
| 62 NUT- Compression                           | 25802          | 2    |
| 53 SLEEVE- Compression                        | 25301          | 1    |
| GROMMET (Not shown)                           | 53312-1        | 1    |
|                                               |                |      |

450 Chain Saw UT-10425 Page 8 of 12



| No.      | Description                     | Part No.  | Qty.     |
|----------|---------------------------------|-----------|----------|
|          | KiT- Chein brake                | A-93915-B | 1        |
|          | Includes:                       |           |          |
| 1        | SCREW- Soc. cap hd.             | 80428-1   | 1        |
| ż        | WASHER                          | 93282     | 3        |
| ā        | SPRING- Brake lever             | 88603     | 1        |
| 3<br>4   | SLEEVE- Lever                   | 93298     | . 1      |
| 5        | COVER- Drivecase                | A-93969-A | . 1      |
| ٠        | includes:                       |           |          |
| 8        | NUT- Centerlook                 | 81204     | 1        |
| 7        | PIN- Guide ber