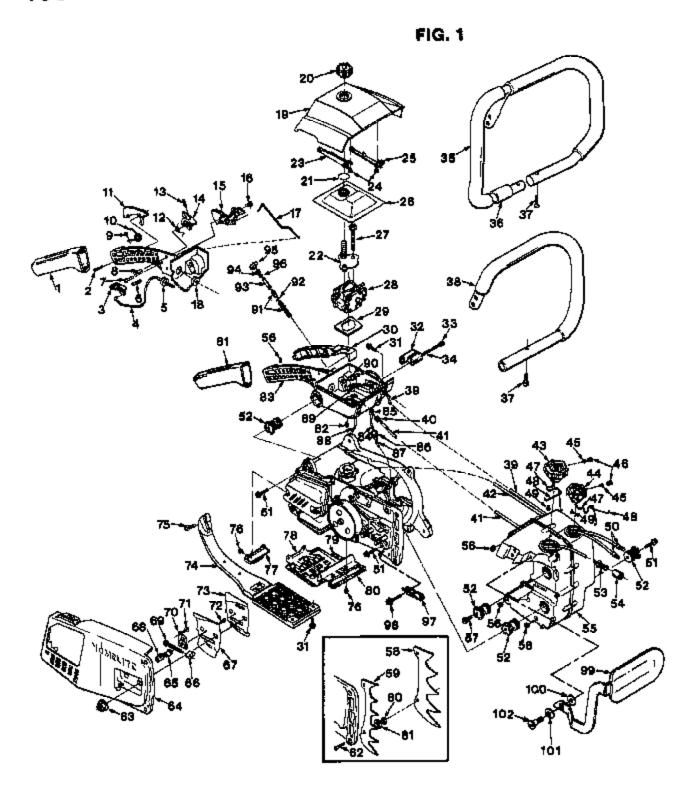

450 Chain Saw UT-10425 Page 1 of 12

450 Chain Saw UT-10425 Page 2 of 12

450 Chain Saw UT-10425 Page 3 of 12

450

| Q. | Description                                                                                                                                                                                          | Peri No.             | Qly. | Nö.           | Description                                                                                         | PMI No.                |
|----|------------------------------------------------------------------------------------------------------------------------------------------------------------------------------------------------------|----------------------|------|---------------|-----------------------------------------------------------------------------------------------------|------------------------|
|    | GR(P (460 HG, SL only) PIN- Groove (HG, SL only) LEVER- Choke ROD- Choke BOOT- Choke rod PIN- Groove, choke PIN- Trigger PIN- Groove, throitie latch SCREW- Drive (HG, SL only) BFRING (HG, SL only) | 70019-1              | A 1  | 56            | NUT- Hex, 10-24 gripco                                                                              | 81208                  |
| 3  | PIN. Granne (MG SL anivi                                                                                                                                                                             | 12462                | f    | 57            | SCREW- Hex, Sems 10-24 x 1/2"<br>PLATE- Spiked bumper (450W)                                        | 88049                  |
|    | EVER- Choke                                                                                                                                                                                          | 19820                | 5    | 68            | PLATE- Spiked bumper (460W)                                                                         | A-12481-B              |
|    | LEYER OHONG                                                                                                                                                                                          | 12349                | i    | 59            | PLATE- Spiked bumper (460, 460SL)                                                                   | A-12480-B              |
|    |                                                                                                                                                                                                      | 69949                | ì    | ••            | Items #58 & 59 include:                                                                             |                        |
|    | BODI - Choke rod                                                                                                                                                                                     | *0429                | i    | 60            | NUT- Hex 12-24                                                                                      | 81068                  |
|    | PIN- Groove, choke                                                                                                                                                                                   | 12923                |      |               | MARKET BERT LAND SAR                                                                                | 70601                  |
| -  | PIN- Trigger                                                                                                                                                                                         | 90040                | 5    |               | SCREW- Pan, 12-24 x 1/2" NUT- Hex, flangs 3/8-16 COVER Debags (450 HG 450W)                         | 80963                  |
|    | PIN- Groove, throitis latch                                                                                                                                                                          | 12461                | £    | O.K           | NUT Day Seem 2/8/16                                                                                 | 12860                  |
|    | SCREW- Drive (HG, SL only)                                                                                                                                                                           | 80001                | 1    | 69            | MOT- Hex Hangs Sys-To                                                                               | A-12334-1              |
|    | SPRING (HG. &L only)                                                                                                                                                                                 | 12467                | 1    | 64            | COARM- Distance to favor seek accord                                                                | W-12004-1              |
| 1  | LOCKOUT (HG. SL only)                                                                                                                                                                                | 12330                | 4    |               | NOTE: See Figure 4 for                                                                              |                        |
| 3  | PIN- Groove, throitis latch SCREW- Drive (HG, SL only) SPRING (HG, SL only) LOCKOUT (HG, SL only) SPRING- Torsion, throttle latch SCREW- Set (stanling speed ed).) LATCH- Throitie TRIGGER- Throitie | 12464                | 1    |               | 4608(, D'ease cover                                                                                 |                        |
|    | SCREW- Set (starting agent adi.)                                                                                                                                                                     | 12440                | 1    |               | ingludee:                                                                                           |                        |
|    | ATCH- Thratis                                                                                                                                                                                        | 12464-1              | 1 1  | 85            | ADJUSTER- Guide bar                                                                                 | A-70694                |
|    | LAI CH- Throttle<br>SPRING- Throttle bloger<br>ROD- Throttle                                                                                                                                         | 19969                | · •  | 66            | ADJUSTER- Guide bar<br>PIN- Guide bar adjuster<br>PLATE- Guide bar (outer)                          | 93038                  |
|    | TRIGGEN- I IIIOUIB                                                                                                                                                                                   | 12352                | i    | ē7            | PLATE- Guide bar (outer)                                                                            | 70400                  |
|    | SPRING- Throttle trigger                                                                                                                                                                             | [244]                |      | 68            | BUSHING                                                                                             | 70693                  |
| -  | ROD- Throttle<br>BOOT- Throttle rod<br>COVER- All filter                                                                                                                                             | 12350                | 1    | 89            | SCREW- Adjuster                                                                                     | A-12748                |
|    | BODT-Throttle rod                                                                                                                                                                                    | 67694                | 1    |               | ANUEL A                                                                                             | 12134                  |
|    | COVER- Air fitter                                                                                                                                                                                    | A-70057-6            | 3 1  | 70            | COVER- Gear                                                                                         | 80571                  |
|    |                                                                                                                                                                                                      |                      |      | 71            | SCREW- Pan, 8-32 x 3/8"                                                                             | 80545                  |
|    | NUT- Air filter cover                                                                                                                                                                                | A-67639-4            | 1    | 72            | SCHEM- Truse ud 6-95 x 9/8.                                                                         | 70000                  |
|    | NUT- Air filter cover<br>RING- Retaining                                                                                                                                                             | 58319-7              | A 1  | 73            | SCREW-Truss nd. 6-32 x 3/6"<br>PLATE-Quide bar (Inner)<br>BRACE-Throttle handle                     | 70999                  |
|    | RING- HERRING<br>BRACKET- Cover mounting<br>INBERT- Air filter cover (solid)<br>BCREW- Pan, 8-32 x 1/4"                                                                                              | 4.93297              | 1    | 74            | BRACE- Throttle handle                                                                              | 12348-2                |
|    | DAMONET - COTHI ROUNKING                                                                                                                                                                             | 10499                | i    | 75            | SCREW- Hex, Sems, 10-24 x 7/8"                                                                      | 68052                  |
|    | NBERT- Air filter cover (solid)<br>BCREW- Pan, 8-32 x 1/4"<br> NSERT- Air Inlet (notohed)<br>FILTER ELEMENT- Air                                                                                     | 00075                | ż    | 78            | SCREW- Hex, Sems, 10-24 x 7/8"<br>SCREW- Hex, Sems, 8-32 x 3/8"<br>SNUSSER- Rear<br>SHIELD- Multipr | 68041                  |
|    | SCREW- Pan, 8-32 X 1/4"                                                                                                                                                                              | 80675<br>12990       |      | 77            | SNI IRRED. Roar                                                                                     | A-12803-A              |
|    | INSERT- Air Inlet (notohed)                                                                                                                                                                          | 12000                | 1    | 70            | SHIELD- Mullion                                                                                     | A-70265                |
|    | FILTER ELEMENT- AIr                                                                                                                                                                                  | 94106                | 1    | /0            |                                                                                                     |                        |
|    | SCREW- Hex, Sems, 10-24 x 2 21/54"                                                                                                                                                                   | 70027                | 2    |               | Includes:                                                                                           | 70377                  |
|    | CARBURETOR (SDC-64C)                                                                                                                                                                                 | A-70782-             | ∄ 1  | 78            | SEAL                                                                                                | 70076                  |
|    | CARBURETOR (SDC-64C)  SPACER- Carburetor  COVER- Throttle handle                                                                                                                                     | 12840                | 1    | 80            | SEAL<br>CUSH(ON<br>GRIP- Throttle handle (450W)<br>BUMPÉR<br>MANDLE- Throttle                       | 70378                  |
|    | COVER- Throttle handle                                                                                                                                                                               | 12351                | 1    | 81            | GRIP- Throttle handle (450W)                                                                        | 70019-A                |
|    | SCREW- Hex, Sems 10-24 x 5/8"                                                                                                                                                                        | 88050                | ė    | 82            | BUMPÉR                                                                                              | 12095                  |
|    | SCHERN TEX. SERIE FORES X OF                                                                                                                                                                         | 12410                | ĭ    | P.G.          | MANDLE- Throttla                                                                                    | A-70053-0              |
|    | GROMMET- Carburetor adjustment                                                                                                                                                                       |                      | 4    | •             | (ncludes:                                                                                           |                        |
|    | SCREW- idle speed adjustment                                                                                                                                                                         | 12783                |      | 84            | LINE- OII                                                                                           | A-70267                |
|    | SPRING- tdle speed sorew                                                                                                                                                                             | 12784                | 1    | <del>04</del> |                                                                                                     |                        |
|    | HANDLE BAR- Full wrap-ground (450W)                                                                                                                                                                  | A-83 <b>9</b> 33     | 1    |               | Includes: GROMMET NUT SLEEVE LINE- Pulse 3 1/4" VALVE- Outlef check VALVE- (allet check             | 53312-1                |
|    | Inoludes:                                                                                                                                                                                            |                      |      | 85            | GHOMMET                                                                                             | 25302                  |
| ı  |                                                                                                                                                                                                      | 89187                | 1    | 86            | NUT.                                                                                                | 25302                  |
|    | BUSHING<br>SCREW- Soo hd. 10-24 x 1"                                                                                                                                                                 | 52246                | 4    | 97            | SLEEVE                                                                                              | 25801                  |
|    | HANDLE BAR- Flush-cut (HG, SL only)                                                                                                                                                                  |                      |      | 88            | LINE- Pulse 3 1/4"                                                                                  | 93167-1                |
|    | MANUE BAR- Flustinus (MG, GE GIII)                                                                                                                                                                   |                      |      | 89            | VALVE- Outlet check                                                                                 | A-86077                |
|    | TUBING- 11 1/4" (manual oller pick-up)                                                                                                                                                               |                      | i    | 90            | VALVE- Inlet check                                                                                  | A-12887                |
|    | GROMMET- Fuel line                                                                                                                                                                                   | 68046                |      | 91            | PLUNGER- Manual oll gump                                                                            |                        |
|    | TUBING- (fual pick-up) 10 1/2"                                                                                                                                                                       | 84772-               |      | 91            | Includes:                                                                                           | ,                      |
|    | TUBING- 10 1/4" (auto, otier pick-up)                                                                                                                                                                | A <del>-0</del> 5202 | 1    |               |                                                                                                     | 68406                  |
|    | CAP- Fuel filler (with 89501 Gaeket)                                                                                                                                                                 | A-89500-/            | A i  | 92            | "O" RING<br>ROD- Plunger<br>Includes:                                                               | A-94094                |
|    | CAP- Oil Filler (with 12126 Gasket)                                                                                                                                                                  | A-12222              | τ    | 93            | HOD- Piunger                                                                                        | W-SHIRE                |
|    | Items #43 5 44 Include:                                                                                                                                                                              |                      |      |               | includes:                                                                                           | ****                   |
| ,  | VALVE- Check (duck bill)                                                                                                                                                                             | 89451                | 1    | 94            | NVT- Plungar                                                                                        | 65082                  |
|    |                                                                                                                                                                                                      | 69454                | Ś    | 96            | BUTTON- Manual oller                                                                                | <b>6</b> 50 <b>6</b> 4 |
|    | FILTER- Porous metal                                                                                                                                                                                 | 89502                | 1    | 96            | NUT- Plunger<br>BUTTON- Manual oller<br>"O" RING<br>STOP- Chain                                     | 59D74                  |
|    | CHAIN- Bead                                                                                                                                                                                          |                      |      |               | STOP- Chain                                                                                         | 70705                  |
|    | RETAINER                                                                                                                                                                                             | 69509                | 1    |               | SCREW- Seme hex hd. 8-32 x 1/2                                                                      | 88042                  |
|    | SCREW- Fan hd. 6 x 1/4"                                                                                                                                                                              | 52256                | 1    |               |                                                                                                     | A-93968                |
| 1  | FILTER- Oil                                                                                                                                                                                          | A-64269              | 2    | 28            | HAND GUARD                                                                                          | H-80800                |
| 1  | SCREW- Hex, Sems 10-24 x 3/4"                                                                                                                                                                        | 68051                | 4    | 48.           | Includee:                                                                                           | CARCT                  |
| 2  | ISOLATOR- Vibration                                                                                                                                                                                  | A-70421-             | A 5  | 100           | WASHER- Fiat                                                                                        | 94867                  |
|    | SCREW- Hex, Sems 10-24 x 3/4"<br>ISOLATOR- Vibration<br>FILTER- Fuel                                                                                                                                 | A-59251              | 1    | 101           | WASHER- Believille                                                                                  | 70788                  |
| -  | nc udes:                                                                                                                                                                                             | ,,,,,,,,             |      | 102           | SCREW- Shoulder                                                                                     | 93914                  |
|    | FILTER- Felt<br>TANK- Fuel & Oil                                                                                                                                                                     | 59253-               | 1 1  |               | SAFEPT+TIP (Not Shown)                                                                              | A-707 <b>9</b> 0-A     |
|    | LIFIEW-LOI!                                                                                                                                                                                          | A-12385-             |      |               | Includes:                                                                                           |                        |
|    | TANK- Fuel & Oil                                                                                                                                                                                     |                      |      |               |                                                                                                     |                        |