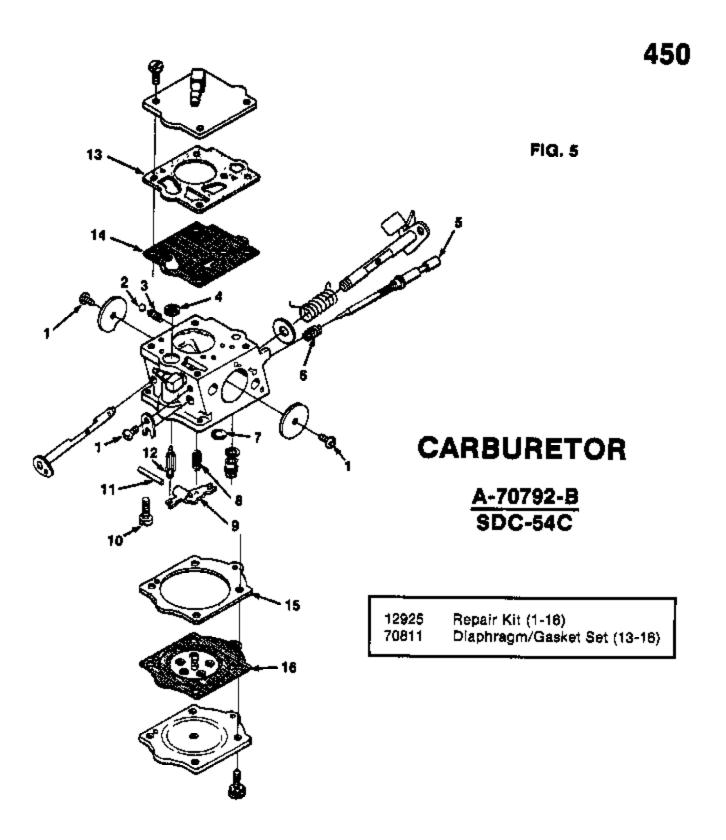

450 Chain Saw UT-10425 Page 1 of 12

450 Chain Saw UT-10425 Page 2 of 12

450 Chain Saw UT-10425 Page 3 of 12

450

| Q. | Description                                                                                                                                                                                          | Peri No.             | Qly. | Nö.           | Description                                                                                         | PMI No.                |
|----|------------------------------------------------------------------------------------------------------------------------------------------------------------------------------------------------------|----------------------|------|---------------|-----------------------------------------------------------------------------------------------------|------------------------|
|    | GR(P (460 HG, SL only) PIN- Groove (HG, SL only) LEVER- Choke ROD- Choke BOOT- Choke rod PIN- Groove, choke PIN- Trigger PIN- Groove, throitie latch SCREW- Drive (HG, SL only) BFRING (HG, SL only) | 70019-1              | A 1  | 56            | NUT- Hex, 10-24 gripco                                                                              | 81208                  |
| 3  | PIN. Granne (MG SL anivi                                                                                                                                                                             | 12462                | f    | 57            | SCREW- Hex, Sems 10-24 x 1/2"<br>PLATE- Spiked bumper (450W)                                        | 88049                  |
|    | EVER- Choke                                                                                                                                                                                          | 19820                | 5    | 68            | PLATE- Spiked bumper (460W)                                                                         | A-12481-B              |
|    | LEYER OHONG                                                                                                                                                                                          | 12349                | i    | 59            | PLATE- Spiked bumper (460, 460SL)                                                                   | A-12480-B              |
|    |                                                                                                                                                                                                      | 69949                | ì    | ••            | Items #58 & 59 include:                                                                             |                        |
|    | BODI - Choke rod                                                                                                                                                                                     | *0429                | i    | 60            | NUT- Hex 12-24                                                                                      | 81068                  |
|    | PIN- Groove, choke                                                                                                                                                                                   | 12923                |      |               | MARKET BERT LAND SAR                                                                                | 70601                  |
| -  | PIN- Trigger                                                                                                                                                                                         | 90040                | 5    |               | SCREW- Pan, 12-24 x 1/2" NUT- Hex, flangs 3/8-16 COVER Debags (450 HG 450W)                         | 80963                  |
|    | PIN- Groove, throitis latch                                                                                                                                                                          | 12461                | £    | O.K           | NUT Day Seem 2/8/16                                                                                 | 12860                  |
|    | SCREW- Drive (HG, SL only)                                                                                                                                                                           | 80001                | 1    | 69            | MOT- Hex Hangs Sys-To                                                                               | A-12334-1              |
|    | SPRING (HG. &L only)                                                                                                                                                                                 | 12467                | 1    | 64            | COARM- Distance to favor seek accord                                                                | W-12004-1              |
| 1  | LOCKOUT (HG. SL only)                                                                                                                                                                                | 12330                | 4    |               | NOTE: See Figure 4 for                                                                              |                        |
| 3  | PIN- Groove, throitis latch SCREW- Drive (HG, SL only) SPRING (HG, SL only) LOCKOUT (HG, SL only) SPRING- Torsion, throttle latch SCREW- Set (stanling speed ed).) LATCH- Throitie TRIGGER- Throitie | 12464                | 1    |               | 4608(, D'ease cover                                                                                 |                        |
|    | SCREW- Set (starting agent adi.)                                                                                                                                                                     | 12440                | 1    |               | ingludee:                                                                                           |                        |
|    | ATCH- Thratis                                                                                                                                                                                        | 12464-1              | 1 1  | 85            | ADJUSTER- Guide bar                                                                                 | A-70694                |
|    | LAI CH- Throttle<br>SPRING- Throttle bloger<br>ROD- Throttle                                                                                                                                         | 19969                | · •  | 66            | ADJUSTER- Guide bar<br>PIN- Guide bar adjuster<br>PLATE- Guide bar (outer)                          | 93038                  |
|    | TRIGGEN- I IIIOUIB                                                                                                                                                                                   | 12352                | i    | ē7            | PLATE- Guide bar (outer)                                                                            | 70400                  |
|    | SPRING- Throttle trigger                                                                                                                                                                             | [244]                |      | 68            | BUSHING                                                                                             | 70693                  |
| -  | ROD- Throttle<br>BOOT- Throttle rod<br>COVER- All filter                                                                                                                                             | 12350                | 1    | 89            | SCREW- Adjuster                                                                                     | A-12748                |
|    | BODT-Throttle rod                                                                                                                                                                                    | 67694                | 1    |               | ANUEL A                                                                                             | 12134                  |
|    | COVER- Air fitter                                                                                                                                                                                    | A-70057-6            | 3 1  | 70            | COVER- Gear                                                                                         | 80571                  |
|    |                                                                                                                                                                                                      |                      |      | 71            | SCREW- Pan, 8-32 x 3/8"                                                                             | 80545                  |
|    | NUT- Air filter cover                                                                                                                                                                                | A-67639-4            | 1    | 72            | SCHEM- Truse ud 6-95 x 9/8.                                                                         | 70000                  |
|    | NUT- Air filter cover<br>RING- Retaining                                                                                                                                                             | 58319-7              | A 1  | 73            | SCREW-Truss nd. 6-32 x 3/6"<br>PLATE-Quide bar (Inner)<br>BRACE-Throttle handle                     | 70999                  |
|    | RING- HERRING<br>BRACKET- Cover mounting<br>INBERT- Air filter cover (solid)<br>BCREW- Pan, 8-32 x 1/4"                                                                                              | 4.93297              | 1    | 74            | BRACE- Throttle handle                                                                              | 12348-2                |
|    | DAMONET - COTHI ROUNKING                                                                                                                                                                             | 10499                | i    | 75            | SCREW- Hex, Sems, 10-24 x 7/8"                                                                      | 68052                  |
|    | NBERT- Air filter cover (solid)<br>BCREW- Pan, 8-32 x 1/4"<br> NSERT- Air Inlet (notohed)<br>FILTER ELEMENT- Air                                                                                     | 00075                | ż    | 78            | SCREW- Hex, Sems, 10-24 x 7/8"<br>SCREW- Hex, Sems, 8-32 x 3/8"<br>SNUSSER- Rear<br>SHIELD- Multipr | 68041                  |
|    | SCREW- Pan, 8-32 X 1/4"                                                                                                                                                                              | 80675<br>12990       |      | 77            | SNI IRRED. Roar                                                                                     | A-12803-A              |
|    | INSERT- Air Inlet (notohed)                                                                                                                                                                          | 12000                | 1    | 70            | SHIELD- Mullion                                                                                     | A-70265                |
|    | FILTER ELEMENT- AIr                                                                                                                                                                                  | 94106                | 1    | /0            |                                                                                                     |                        |
|    | SCREW- Hex, Sems, 10-24 x 2 21/54"                                                                                                                                                                   | 70027                | 2    |               | Includes:                                                                                           | 70377                  |
|    | CARBURETOR (SDC-64C)                                                                                                                                                                                 | A-70782-             | ∄ 1  | 78            | SEAL                                                                                                | 70076                  |
|    | CARBURETOR (SDC-64C)  SPACER- Carburetor  COVER- Throttle handle                                                                                                                                     | 12840                | 1    | 80            | SEAL<br>CUSH(ON<br>GRIP- Throttle handle (450W)<br>BUMPÉR<br>MANDLE- Throttle                       | 70378                  |
|    | COVER- Throttle handle                                                                                                                                                                               | 12351                | 1    | 81            | GRIP- Throttle handle (450W)                                                                        | 70019-A                |
|    | SCREW- Hex, Sems 10-24 x 5/8"                                                                                                                                                                        | 88050                | ė    | 82            | BUMPÉR                                                                                              | 12095                  |
|    | SCHERN TEX. SERIE FORES X OF                                                                                                                                                                         | 12410                | ĭ    | P.G.          | MANDLE- Throttla                                                                                    | A-70053-0              |
|    | GROMMET- Carburetor adjustment                                                                                                                                                                       |                      | 4    | •             | (ncludes:                                                                                           |                        |
|    | SCREW- idle speed adjustment                                                                                                                                                                         | 12783                |      | 84            | LINE- OII                                                                                           | A-70267                |
|    | SPRING- tdle speed sorew                                                                                                                                                                             | 12784                | 1    | <del>04</del> |                                                                                                     |                        |
|    | HANDLE BAR- Full wrap-ground (450W)                                                                                                                                                                  | A-83 <b>9</b> 33     | 1    |               | Includes: GROMMET NUT SLEEVE LINE- Pulse 3 1/4" VALVE- Outlef check VALVE- (allet check             | 53312-1                |
|    | Inoludes:                                                                                                                                                                                            |                      |      | 85            | GHOMMET                                                                                             | 25302                  |
| ı  |                                                                                                                                                                                                      | 89187                | 1    | 86            | NUT.                                                                                                | 25302                  |
|    | BUSHING<br>SCREW- Soo hd. 10-24 x 1"                                                                                                                                                                 | 52246                | 4    | 97            | SLEEVE                                                                                              | 25801                  |
|    | HANDLE BAR- Flush-cut (HG, SL only)                                                                                                                                                                  |                      |      | 88            | LINE- Pulse 3 1/4"                                                                                  | 93167-1                |
|    | MANUE BAR- Flustinus (MG, GE GIII)                                                                                                                                                                   |                      |      | 89            | VALVE- Outlet check                                                                                 | A-86077                |
|    | TUBING- 11 1/4" (manual oller pick-up)                                                                                                                                                               |                      | i    | 90            | VALVE- Inlet check                                                                                  | A-12887                |
|    | GROMMET- Fuel line                                                                                                                                                                                   | 68046                |      | 91            | PLUNGER- Manual oll gump                                                                            |                        |
|    | TUBING- (fual pick-up) 10 1/2"                                                                                                                                                                       | 84772-               |      | 91            | Includes:                                                                                           | ,                      |
|    | TUBING- 10 1/4" (auto, otier pick-up)                                                                                                                                                                | A <del>-0</del> 5202 | 1    |               |                                                                                                     | 68406                  |
|    | CAP- Fuel filler (with 89501 Gaeket)                                                                                                                                                                 | A-89500-/            | A i  | 92            | "O" RING<br>ROD- Plunger<br>Includes:                                                               | A-94094                |
|    | CAP- Oil Filler (with 12126 Gasket)                                                                                                                                                                  | A-12222              | τ    | 93            | HOD- Piunger                                                                                        | W-SHIRE                |
|    | Items #43 5 44 Include:                                                                                                                                                                              |                      |      |               | includes:                                                                                           | ****                   |
| ,  | VALVE- Check (duck bill)                                                                                                                                                                             | 89451                | 1    | 94            | NVT- Plungar                                                                                        | 65082                  |
|    |                                                                                                                                                                                                      | 69454                | Ś    | 96            | BUTTON- Manual oller                                                                                | <b>6</b> 50 <b>6</b> 4 |
|    | FILTER- Porous metal                                                                                                                                                                                 | 89502                | 1    | 96            | NUT- Plunger<br>BUTTON- Manual oller<br>"O" RING<br>STOP- Chain                                     | 59D74                  |
|    | CHAIN- Bead                                                                                                                                                                                          |                      |      |               | STOP- Chain                                                                                         | 70705                  |
|    | RETAINER                                                                                                                                                                                             | 69509                | 1    |               | SCREW- Seme hex hd. 8-32 x 1/2                                                                      | 88042                  |
|    | SCREW- Fan hd. 6 x 1/4"                                                                                                                                                                              | 52256                | 1    |               |                                                                                                     | A-93968                |
| 1  | FILTER- Oil                                                                                                                                                                                          | A-64269              | 2    | 28            | HAND GUARD                                                                                          | H-80800                |
| 1  | SCREW- Hex, Sems 10-24 x 3/4"                                                                                                                                                                        | 68051                | 4    | 48.           | Includee:                                                                                           | CARCT                  |
| 2  | ISOLATOR- Vibration                                                                                                                                                                                  | A-70421-             | A 5  | 100           | WASHER- Fiat                                                                                        | 94867                  |
|    | SCREW- Hex, Sems 10-24 x 3/4"<br>ISOLATOR- Vibration<br>FILTER- Fuel                                                                                                                                 | A-59251              | 1    | 101           | WASHER- Believille                                                                                  | 70788                  |
| -  | nc udes:                                                                                                                                                                                             | ,,,,,,,,             |      | 102           | SCREW- Shoulder                                                                                     | 93914                  |
|    | FILTER- Felt<br>TANK- Fuel & Oil                                                                                                                                                                     | 59253-               | 1 1  |               | SAFEPT+TIP (Not Shown)                                                                              | A-707 <b>9</b> 0-A     |
|    | LIFIEW-LOI!                                                                                                                                                                                          | A-12385-             |      |               | Includes:                                                                                           |                        |
|    | TANK- Fuel & Oil                                                                                                                                                                                     |                      |      |               |                                                                                                     |                        |