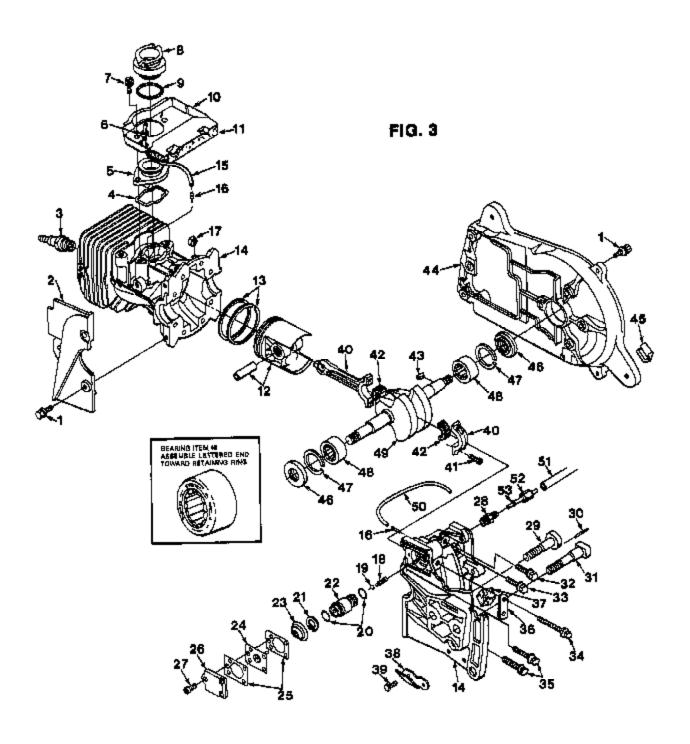

450 Chain Saw UT-10425 Page 6 of 12

450 Chain Saw UT-10425 Page 7 of 12

450

| No. Description                               | Part No.       | Qty. |
|-----------------------------------------------|----------------|------|
| 1 SCREW- Hex, Sams 10-24 x 5/8"               | 88060          | 7    |
| 2 SH(ELD- Sawdust                             | 12338-2        | i    |
| 8 SPARK PLUG DJ-6J                            | 65130-8        | •    |
| 4 GASKET- Intake manifold                     | 12914-B        | 1    |
| 6 MANIFOLD-Intake                             | 12313          | †    |
| 8 GROMMET                                     | 64062          | 1    |
| 7 SCREW- Hex Sems 10-24 x 1/2                 | 88049          | 2    |
| 8 CONNECTOR- Carburetor                       | 12348-A        | 1    |
| 9 SPRING- Gerter                              | 12405          | 1    |
| 10 DEFLECTOR- Air                             | A-70379        | 1    |
| Inoludes:                                     |                | _    |
| 11 SEAL                                       | 70377          | 1    |
| 12 PISTON & PIN                               | A-70056-A      | 1    |
| includes:                                     |                | _    |
| 13 PISTON RING                                | 12309          | 2    |
| 14 CRANKCASE & CYLINDER                       | A-70980-C      | 1    |
| includes:                                     |                |      |
| 16 LINE- Pulse (3.25 long)                    | 93157-13       | 1    |
| 16 FITTING- Tube<br>17 NUT- Hex, 10-24 Gripco | 69833          | 2    |
| 17 NUT- Hex, 10-24 Grippo                     | 81208          | 8    |
| 18 SPRING- Check valve                        | 56570          | †    |
| 19 BALL- Chack valve                          | 80051          | 1    |
| 20 "O" RING                                   | 74386          | 2    |
| 21 RING- Retaining                            | 12 <b>50</b> 8 | 1    |
| 22 BODY- Automatic oil pump                   | A-94235        | 1    |
| 29 SPRING- OII pump                           | 94834          | 1    |
| 24 PLUNGER- Oll pump                          | A-12366-B      | 1    |
| 25 GASKET                                     | 69244-1        | 5    |
| 26 GOVER- Oil pump                            | 89224-2C       |      |
| 27 SCREW- Pan no. 6-32 x 3/8                  | 80571          | 3    |
| 28 FITTING: Straight                          | 31783-1        | 1    |
| 29 BOLT- Guide bar                            | 7096B          | i    |
| 30 PIN- Dowel<br>31 BOLT- Guide bar           | 59751<br>12397 | 1    |
| 32 BCREW- Hex Sema 10-24 x 1 1/4"             | 88054          | 1    |
| 33 SCREW- Hex Sema 10-24 x 1 3/8"             | 86055          | 4    |
| 34 SCREW- Hex Sems 10-24 x 2"                 | 88057          | ì    |
| 35 SCREW- Hex Sems 10-24 x 1"                 | 68063          | ė    |
| 38 CLAMP-                                     | 70815          | ī    |
| 37 FILTER (to cover pump vent hole)           | 70964          | ì    |
| 35 STOP- Chain                                | 70705          | i    |
| 39 SCREW- Hex Sems 8-82 x 1/2"                | 88042          | ė    |
| 40 ROD- Connecting                            | A-70300-1B     | ī    |
| Includes:                                     | 11-70000-10    | •    |
| 41 SCREW-Soc., hd. cap                        | 69919          | 2    |
| 42 BEARING- Caged                             | A-70793        | ī    |
| 43 KEY- Woodruff                              | 76078          | Ť    |
| 44 PLATE- Back                                | A-12936-C      | 1    |
| Includes:                                     |                |      |
| 45 SNUBBER                                    | 12928          | 1    |
| 46 SEAL- Main                                 | 12306          | 2    |
| 47 RING- Retaining                            | 12310          | 2    |
| 48 BEARING- Roller (main)                     | 63198          | 2    |
| 49 CRANKSHAFT                                 | 70299-1A       | 1    |
| 50 LINE- Flexible (auto, piler plok-up)       | A-95202-1      | 1    |
| 51 LINE-OII                                   | A-70267        | 1    |
| Includes:                                     |                |      |
| 62 NUT- Compression                           | 25802          | 2    |
| 53 SLEEVE- Compression                        | 25301          | 1    |
| GROMMET (Not shown)                           | 53312-1        | 1    |
|                                               |                |      |