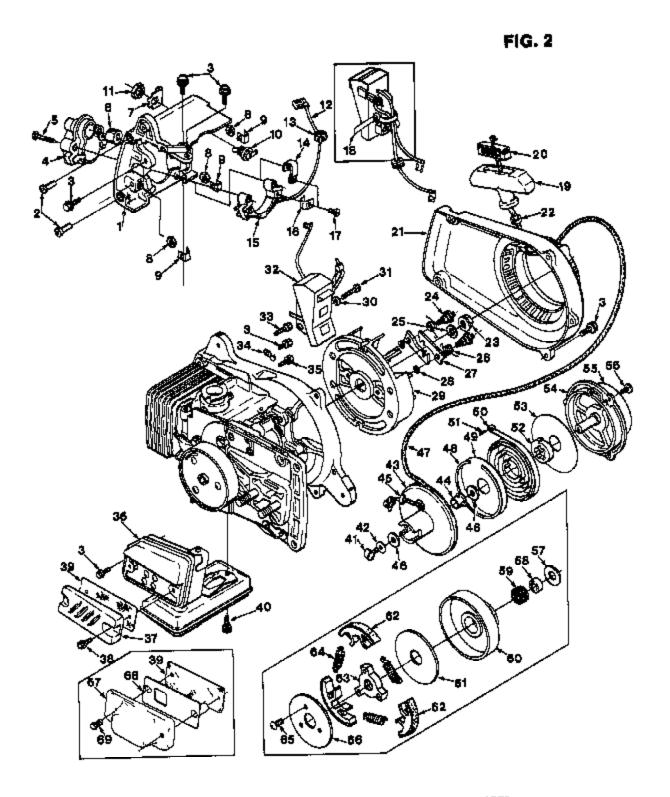

450 Chain Saw UT-10425 Page 4 of 12

450 Chain Saw UT-10425 Page 5 of 12

450

| No | Description                                                           | Parl No.  | Qty. | No. | Description                                                                                                                                                | Part No.   | Qty |
|----|-----------------------------------------------------------------------|-----------|------|-----|------------------------------------------------------------------------------------------------------------------------------------------------------------|------------|-----|
| 1  | SHIELD- Cylinder                                                      | A-12408-A |      | 33  | SCREW- Hex Sems 10-24 x 7/8"                                                                                                                               | 88052      | 1   |
| •  | Includes:                                                             |           |      | 34  | CLIP- Wire                                                                                                                                                 | 12698      | 1   |
| 2  | BUSHING- Nylon                                                        | 12993     | 2    | 36  | SCREW- Hex Sems 10-24 x 3/4"                                                                                                                               | 88061      | 1   |
| 8  | SCREW- Hex Serns 10-24 x 6/8"                                         | 68050     | ō    | 38  | MUFFLER                                                                                                                                                    | A-1241(-(I | 0 1 |
| ā  | TRANSFORMER                                                           | A-12299-A | ī    | 37  | CAP- Muffler exhaust                                                                                                                                       | 12399-1    | 1   |
| '  | Includes:                                                             |           | •    | 38  | SCREW- Hex Seme 8-32 x 3/8"                                                                                                                                | 86041      | 2   |
| 5  | SCREW- Hex washer hd.                                                 | 95270     | 2    | 39  | ARRESTOR- Spark (Std on 450W only)                                                                                                                         | A-83897-A  |     |
| ē  | GROMMET                                                               | 12181     | 1    |     | SCREW- Cap hex sec 1/4-20 x 5/8"                                                                                                                           | 82302      | 2   |
| Ť  | PLATE- Indicating                                                     | 12793-A   | 1    | 41  | SCREW- Pan 10-24 x 1/2"                                                                                                                                    | 82393      | 1   |
| 8  | NUT- Hex centerfock 10-24                                             | 81208     | 8    | 42  | SCREW- Pan 10-24 x 1/2"<br>WASHER- Retaining<br>PULLEY- Starter                                                                                            | 12789      | 1   |
| ē  | RETAINER- Nut                                                         | 12689     | ă    | 43  | PULLEY- Starter                                                                                                                                            | A-70199-A  | . 1 |
|    | SW(TCH- Toggla                                                        | A-12449   | ī    |     | INCINDES;                                                                                                                                                  |            |     |
|    | lands of an                                                           |           |      | 44  | BUSHING- Starter post<br>WASHER- Nylon                                                                                                                     | 94321      | f   |
| 1  | NUT- Hex                                                              | 72084-A1  | 1    | 45  | WASHER- Nylon                                                                                                                                              | 93652      | 1   |
| ġ  | NUT- Hex LEAD- Module GROMMET CONTACT- Ground RECEPTACLE- Transformer | A-12719   | , i  | 46  | MARCHED TRANSAL                                                                                                                                            | 94320      | 2   |
| 3  | GROMMET                                                               | 56279     | í    | 47  | ROPE- Starter                                                                                                                                              | A-93876    | 1   |
| i  | CONTACT- Ground                                                       | 70720     | 1    | 48  | RING- Shield retaining                                                                                                                                     | 63875      | 1   |
| i  | RECEPTACLE- Transformer                                               | A-70068   | 1    | 49  | SHIELD- Spane (outer)                                                                                                                                      | 12920-A    | 1   |
| _  | Includes:                                                             |           | -    | 50  | SPRING- Rewind                                                                                                                                             | A-94685    | 1   |
|    | SCREW- Hex washer hd (See No. 5)                                      | 95270     | 1    | 51  | ROPE-Starter RING-Shield retaining SHIELD-Spring (outer) SPRING-Rewind SLEEVE-Pri LOCK-Rewind spring SHIELD-Spring (inner) COVER-Starter housing DECAL-450 | 94884      | 1   |
| 8  | CONTACT- Transformer                                                  | 12788     | ż    | 52  | LOCK- Rewind spring                                                                                                                                        | 12455      | 1   |
|    | SCREW- Pan hd., plastite #6 x 3/8"                                    | B2216     | 2    | 68  | SHIELD- Spring (Inner)                                                                                                                                     | 12321-B    | 1   |
| ė  | TIE- Cable                                                            | 12288     | ī    | 64  | COVER- Starter housing                                                                                                                                     | A-70726-1  | 1   |
|    | GRIP- Starting rope                                                   | A-89952-B | i    | 55  | DECAL- 450                                                                                                                                                 | 12417      | 1   |
| •  | Includes:                                                             | ~ *****   | •    | 68  | SCREW- Pan hd 8-32 x 1/2"                                                                                                                                  | 82264      | 3   |
|    | INSERT- Rope retaining                                                | 70018-A   | ſ    | 57  | WASHER- Thrust (inner)                                                                                                                                     | 63463      | 1   |
|    | HOUSING- Starter                                                      | A-12980   | · i  | 58  | RACE- Inner<br>BEARING- Roller<br>SPROCKET & DRUM                                                                                                          | 84129-A    | 1   |
| •  | Includes.                                                             |           |      | 59  | BEARING- Roller                                                                                                                                            | 84124      | 1   |
| 2  | BUSHING- Starter Rope                                                 | 87177     | 1    | 60  | SPROCKET & DRUM                                                                                                                                            | A-85831    | 1   |
|    | NUT- 3/8-24                                                           | 81255     | · i  | 61  | WASHER- Thrust                                                                                                                                             | B3-850     | 1   |
|    | STUD- Shoulder                                                        | 93079     | è    | 82  | SHOE- Clutch                                                                                                                                               | A-94126    | 3   |
|    | WASHER- Flat 3/8" I D                                                 | 95479     | ī    |     | SPIDER- Clutch                                                                                                                                             | 98611      | T   |
|    | SPRING- Starter pawi                                                  | 55375     | ż    | 84  | SPRING- Clutch                                                                                                                                             | 93814-A    | 3   |
| 7  | PAWL - Slarter                                                        | #4449-B   | ē    |     | BCREW- Torx                                                                                                                                                | 93126      | 3   |
| Ė  | WASHER- Look starter pewi<br>ROTOR<br>WASHER- Fiel #8                 | 70901     | 2    |     | COVER- Clutch                                                                                                                                              | 93826      | Ĩ   |
| •  | ROTOR                                                                 | 70924     | ī    |     | CAP- Muffler (downdraft) (accessory)                                                                                                                       | A-70038    | - 1 |
| ō  | WASHER- FIRE RS                                                       | 84101     | ź    |     | Includes                                                                                                                                                   |            |     |
| í  | SCREW- Hax Sams 8-32 x 1 25"                                          | 68045     | 2    | 68  | PLATE- Baffle                                                                                                                                              | 12480      | 1   |
|    | MODULE & CORE w/switch & core grounds                                 |           | 7    | 68  | SCREW- Hex Sema 6-32 x 5/8                                                                                                                                 | 88043      | 2   |